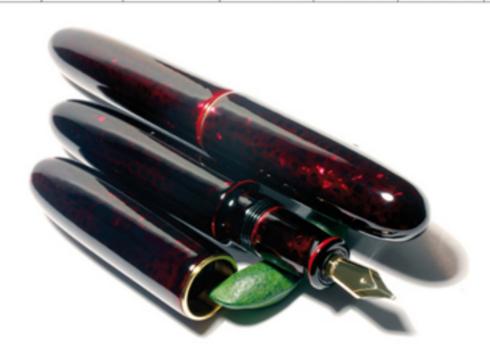

#2-1 Tame Negoro Nuri

#2-2 Kuro Ishime-Ji black stone surface

#2-3 Kuro Negoro Nuri

Tame-Usunashiji Nuri Large "usu hirame" gold flakes are sprinkled into wet lacquer

#2-5 Namban Kawarinuri

#2-6 Kinsoku Mitateai imitating solid iron