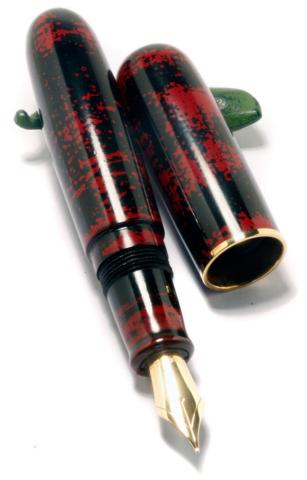

#2-1 Tame Negoro Nuri

#2-2 Kuro Ishime-Ji black stone surface

#2-3 Kuro Negoro Nuri

Tame-Usunashiji Nuri Large "usu hirame" gold flakes are sprinkled into wet lacquer

#2-5 Namban Kawarinuri

#2-6 Kinsoku Mitateai imitating solid iron