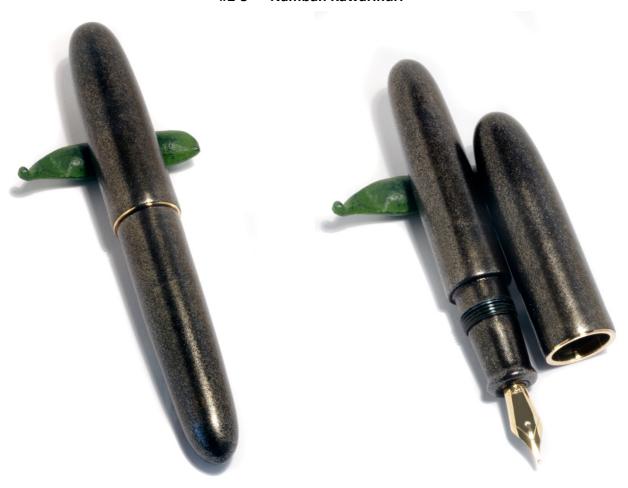

#2-1 Tame Negoro Nuri

#2-2 Kuro Ishime-Ji black stone surface

#2-3 Kuro Negoro Nuri

Tame-Usunashiji Nuri Large "usu hirame" gold flakes are sprinkled into wet lacquer

#2-5 Namban Kawarinuri

#2-6 Kinsoku Mitateai imitating solid iron