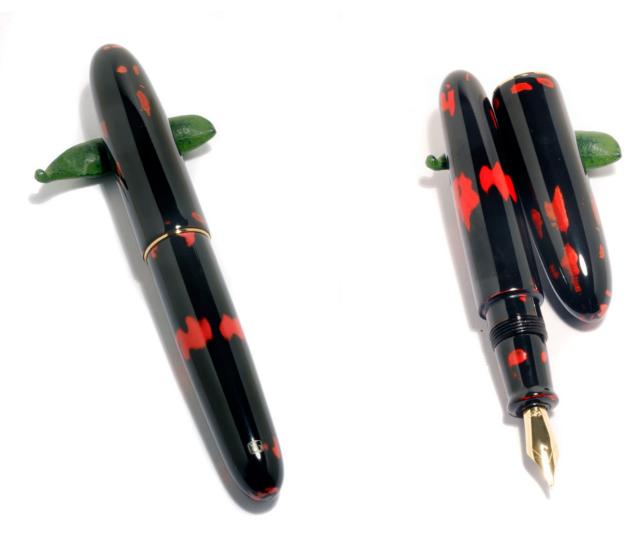

#2-1 Tame Negoro Nuri

#2-2 Kuro Ishime-Ji black stone surface

#2-3 Kuro Negoro Nuri

Tame-Usunashiji Nuri Large "usu hirame" gold flakes are sprinkled into wet lacquer

#2-5 Namban Kawarinuri

#2-6 Kinsoku Mitateai imitating solid iron