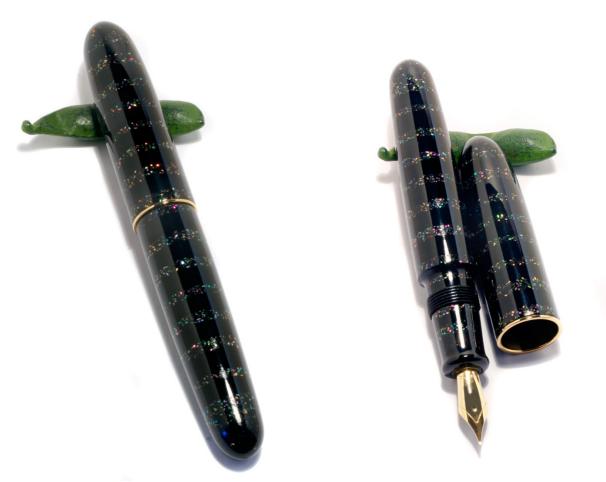

#2-1 Tame Negoro Nuri

#2-2 Kuro Ishime-Ji black stone surface

#2-3 Kuro Negoro Nuri

Tame-Usunashiji Nuri Large "usu hirame" gold flakes are sprinkled into wet lacquer

#2-5 Namban Kawarinuri

#2-6 Kinsoku Mitateai imitating solid iron

#2-7 Tora Raden Nuri

#2-8 TameTame Raden Nuri

#2-10 Rainbow Lacquer

#2-11 Buffalo Horn

#2-12 Pocket Negoro