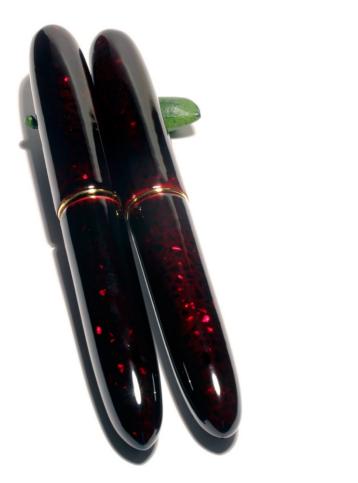

#2-1 Tame Negoro Nuri

#2-2 Kuro Ishime-Ji black stone surface

#2-3 Kuro Negoro Nuri

Tame-Usunashiji Nuri Large "usu hirame" gold flakes are sprinkled into wet lacquer

#2-5 Namban Kawarinuri

#2-6 Kinsoku Mitateai imitating solid iron