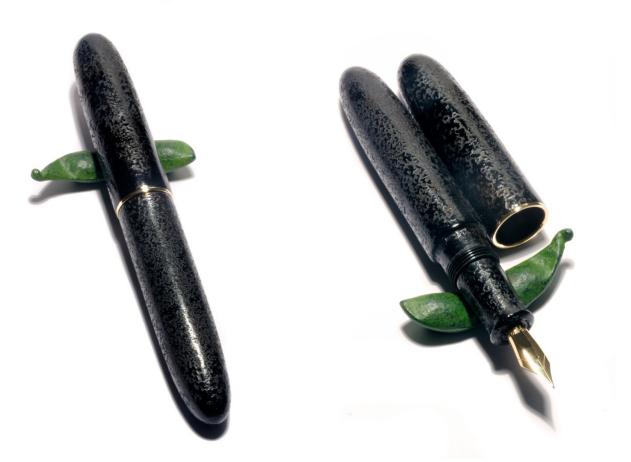

#2-1 Tame Negoro Nuri

#2-2 Kuro Ishime-Ji black stone surface

#2-3 Kuro Negoro Nuri

Tame-Usunashiji Nuri Large "usu hirame" gold flakes are sprinkled into wet lacquer

#2-5 Namban Kawarinuri

#2-6 Kinsoku Mitateai imitating solid iron