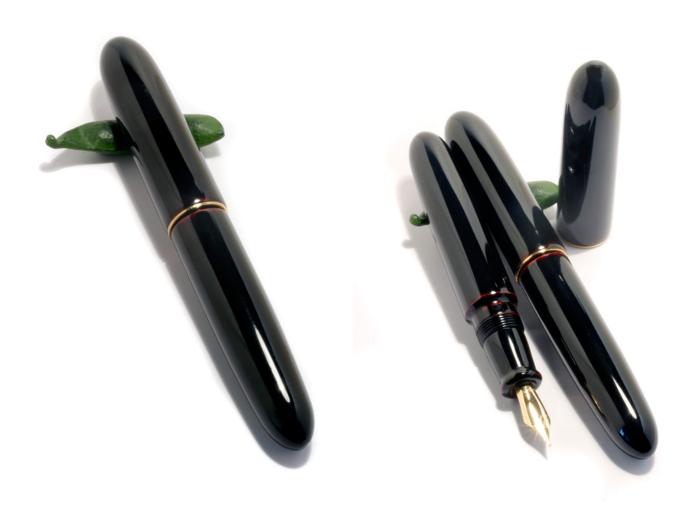

#2-1 Tame Negoro Nuri

#2-2 Kuro Ishime-Ji black stone surface

#2-3 Kuro Negoro Nuri

Tame-Usunashiji Nuri Large "usu hirame" gold flakes are sprinkled into wet lacquer

#2-5 Namban Kawarinuri

#2-6 Kinsoku Mitateai imitating solid iron