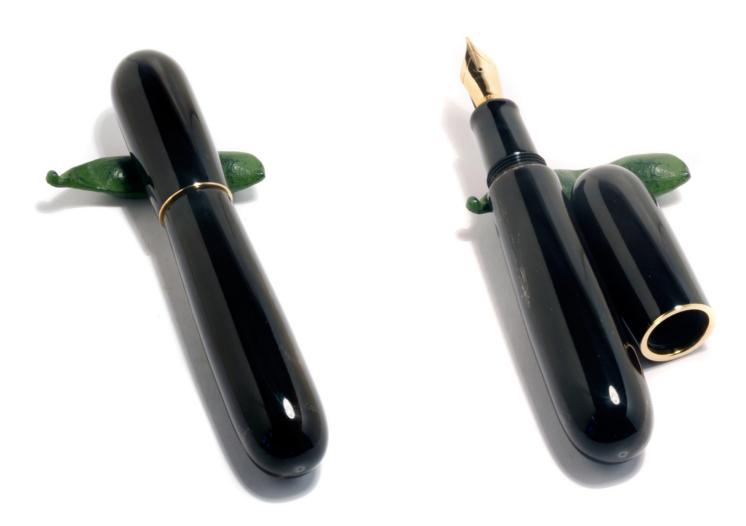

## **MIYABI FUTO**

Length 155 mm - Length Barrel & #6 Nib 135 mm - Diameter Barrel 18 mm

Diameter Cap 21 mm - Diameter Section 13.50 mm

All pens come with #6 stainless steel nib EF/F/M/B in JOWO Housing, screwed into the section.

The entire component can be replaced by another JOWO housing respectively any #6 nib, gold or steel

## Price of each Fountain Pen on this pdf is

USD 495.-

€. 450.-

CHF 420.-

Exclusive Timepieces & Writing Instruments hand made in Switzerland

| Model       | Туре         | Size     | Total Length | Length Barrel | Length Cap | Diameter    | Weight |
|-------------|--------------|----------|--------------|---------------|------------|-------------|--------|
| MIYABI FUTO | Fountain Pen | Standard | 155.00 mm    | 85.00 mm      | 75.00 mm   | 21/20.00 mm | 48 gr  |