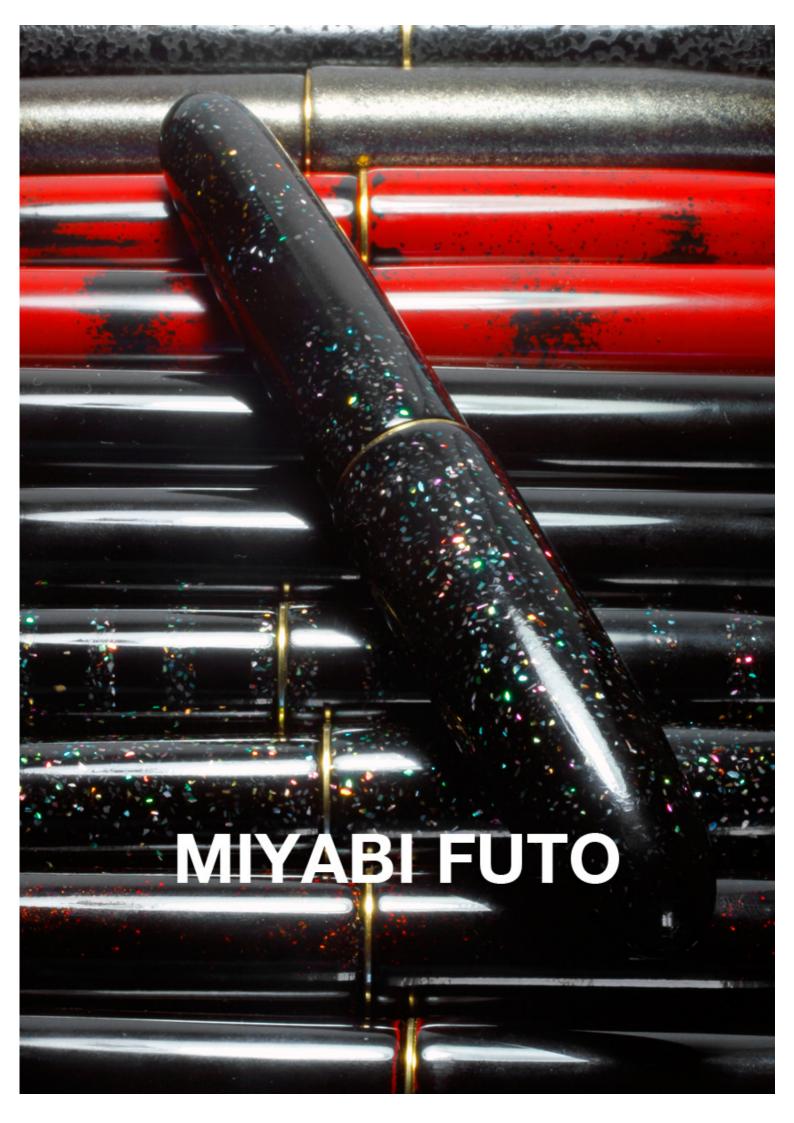

## **MIYABI FUTO**

Length 155 mm - Length Barrel & #6 Nib 135 mm - Diameter Barrel 18 mm

Diameter Cap 21 mm - Diameter Section 13.50 mm

All pens come with #6 stainless steel nib EF/F/M/B in JOWO Housing, screwed into the section.

## Price of each Fountain Pen on this pdf is

USD 495.-

€. 450.-

CHF 420.-

Exclusive Timepieces & Writing Instruments hand made in Switzerland

| Model       | Туре         | Size     | Total Length | Length Barrel | Length Cap | Diameter    | Weight |
|-------------|--------------|----------|--------------|---------------|------------|-------------|--------|
| MIYABI FUTO | Fountain Pen | Standard | 155.00 mm    | 85.00 mm      | 75.00 mm   | 21/20.00 mm | 48 gr  |

#2-7 Tora Raden Nuri

#2-8 TameTame Raden Nuri

#2-10 Rainbow Lacquer

#2-11 Buffalo Horn

#2-12 Pocket Negoro