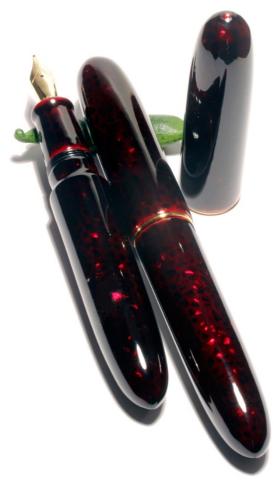

#2-1 Tame Negoro Nuri

#2-2 Kuro Ishime-Ji black stone surface

#2-3 Kuro Negoro Nuri

Tame-Usunashiji Nuri Large "usu hirame" gold flakes are sprinkled into wet lacquer

#2-5 Namban Kawarinuri

#2-6 Kinsoku Mitateai imitating solid iron