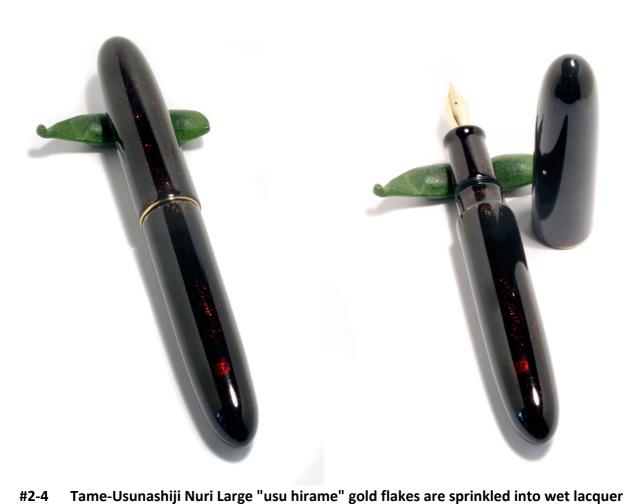

#2-1 Tame Negoro Nuri

#2-2 Kuro Ishime-Ji black stone surface

#2-3 Kuro Negoro Nuri

Tame-Usunashiji Nuri Large "usu hirame" gold flakes are sprinkled into wet lacquer

#2-5 Namban Kawarinuri

#2-6 Kinsoku Mitateai imitating solid iron