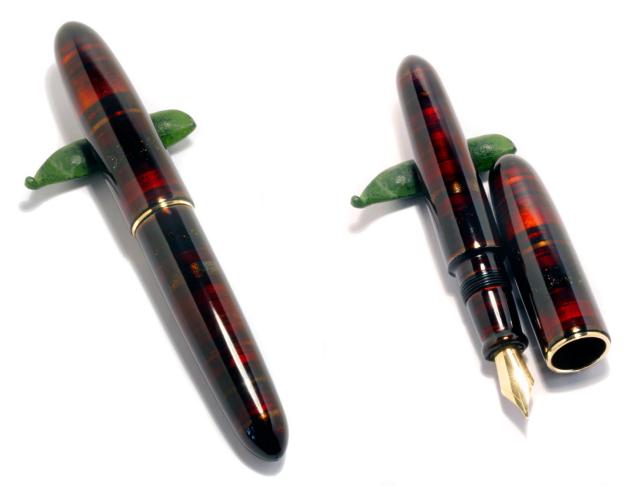

#2-1 Tame Negoro Nuri

#2-2 Kuro Ishime-Ji black stone surface

#2-3 Kuro Negoro Nuri

Tame-Usunashiji Nuri Large "usu hirame" gold flakes are sprinkled into wet lacquer

#2-5 Namban Kawarinuri

#2-6 Kinsoku Mitateai imitating solid iron